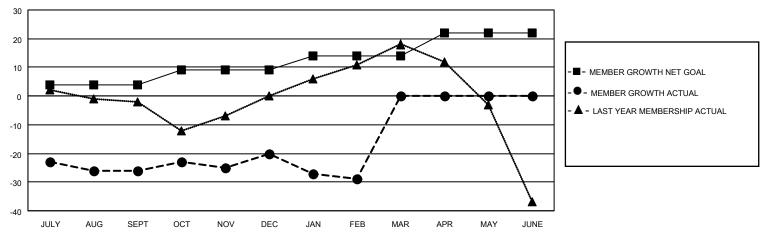

## District 4 L5

| Clubs         |               |             |               | Members               |                        |                         |                                                    |  |
|---------------|---------------|-------------|---------------|-----------------------|------------------------|-------------------------|----------------------------------------------------|--|
|               | RESULTS FOR   | R 2020-2021 |               | RESULTS FOR 2020-2021 |                        |                         |                                                    |  |
| QUARTER       | NEW CLUB GOAL | NEW CLUBS   | DROPPED CLUBS | QUARTER MEM           | BER GROWTH NET<br>GOAL | MEMBER GROWTH<br>ACTUAL | DROPPED<br>MEMBERS ACTUAL<br>(including transfers) |  |
| JULY/AUG/SEPT | 1             | 0           | 0             | JULY/AUG/SEPT         | 4                      | 12                      | 34                                                 |  |
| OCT/NOV/DEC   | 1             | 0           | 0             | OCT/NOV/DEC           | 5                      | 45                      | 32                                                 |  |
| JAN/FEB/MAR   | 1             | 1           | 2             | JAN/FEB/MAR           | 5                      | 36                      | 45                                                 |  |
| APR/MAY/JUNE  | 1             | 0           | 0             | APR/MAY/JUNE          | 8                      | 0                       | 0                                                  |  |